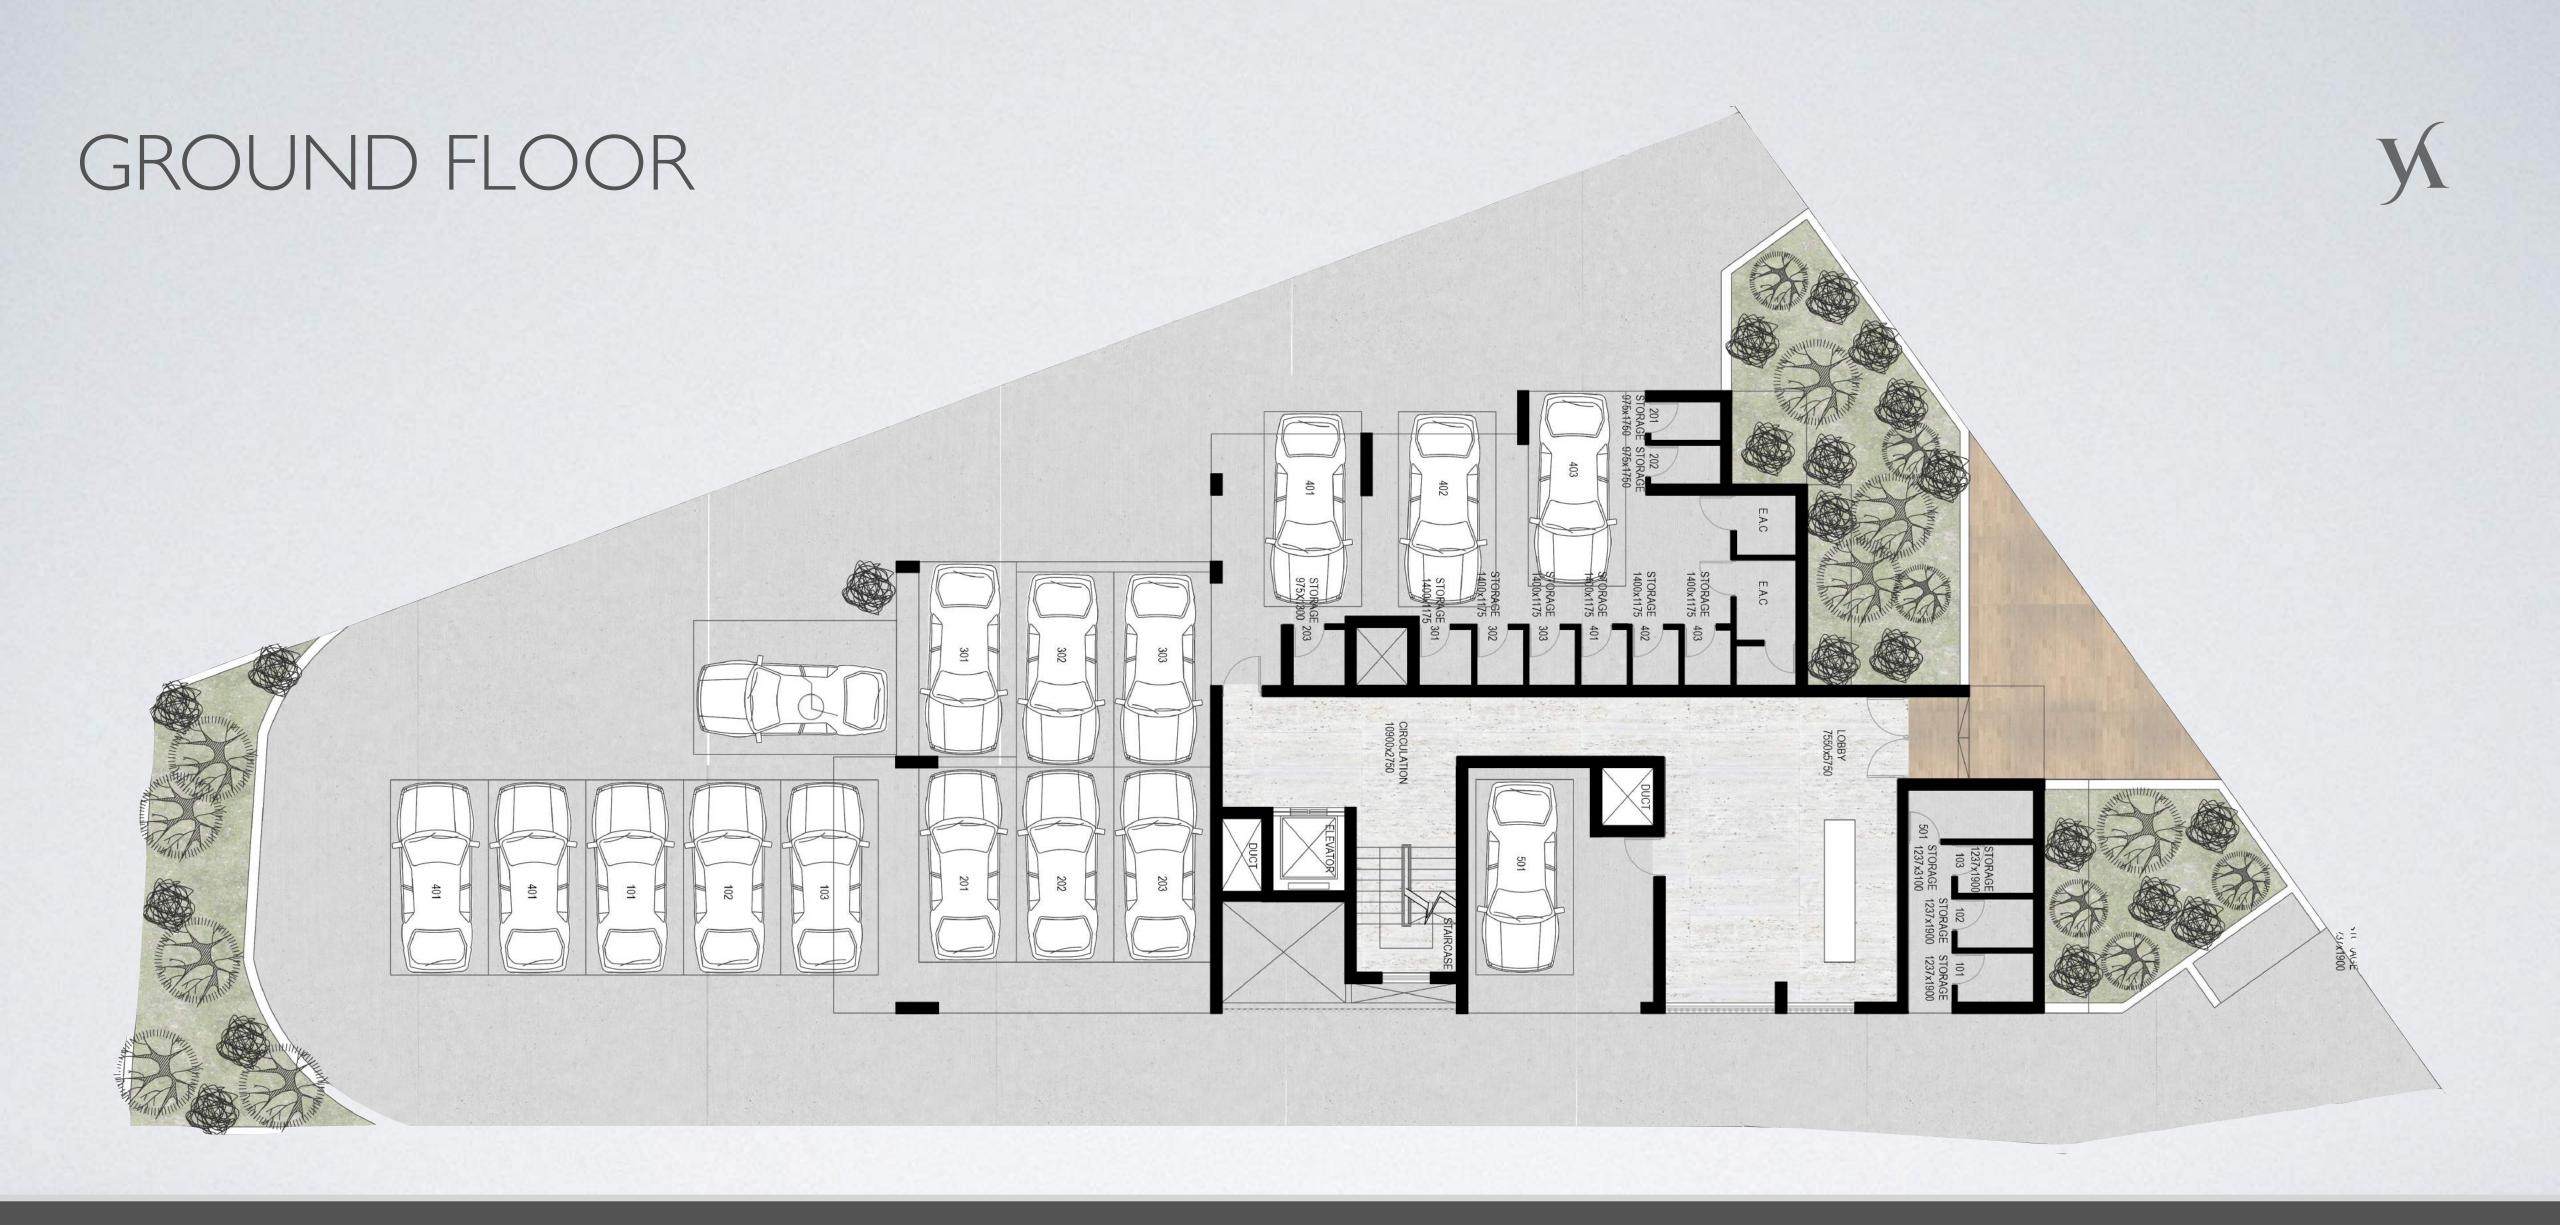

d entrance to the meticulously landscaped gardens, the attention to detail is evident, creating an atmosphere of luxury and refinement. The architectural design seamlessly blends modern aesthetics with timeless elements, making it an iconic landmark in the city.









The residences within Vista Faneromenis are a testament to luxury. Impeccable attention to detail is evident throughout, from the finest quality finishes to the use of premium materials.



















Each residence offers a world of unparalleled luxury and comfort, providing an ambiance of refined opulence. Whether you desire a serene retreat or a vibrant cosmopolitan lifestyle, Vista Faneromenis is the perfect place to call home, offering impeccable design, unparalleled amenities, and a prime location.















### FIRST FLOOR

APARTMENT 101 117 SQM

APARTMENT 102 113 SQM

APARTMENT 103 113 SQM



SECOND FLOOR

**APARTMENT 201** 117 SQM

**APARTMENT 202** 113 SQM

**APARTMENT 203** 113 SQM



GROUND FLOOR SECOND FLOOR THIRD FLOOR FIFTH FLOOR FIRST FLOOR FOURTH FLOOR

#### THIRD FLOOR

APARTMENT 301 117 SQM

APARTMENT 302 113 SQM

APARTMENT 303 113 SQM











"Exclusive Properties. Exclusive People."







#### CONTACT



- info@cccontractors.com
- Click to view Location
- cccontractors.com