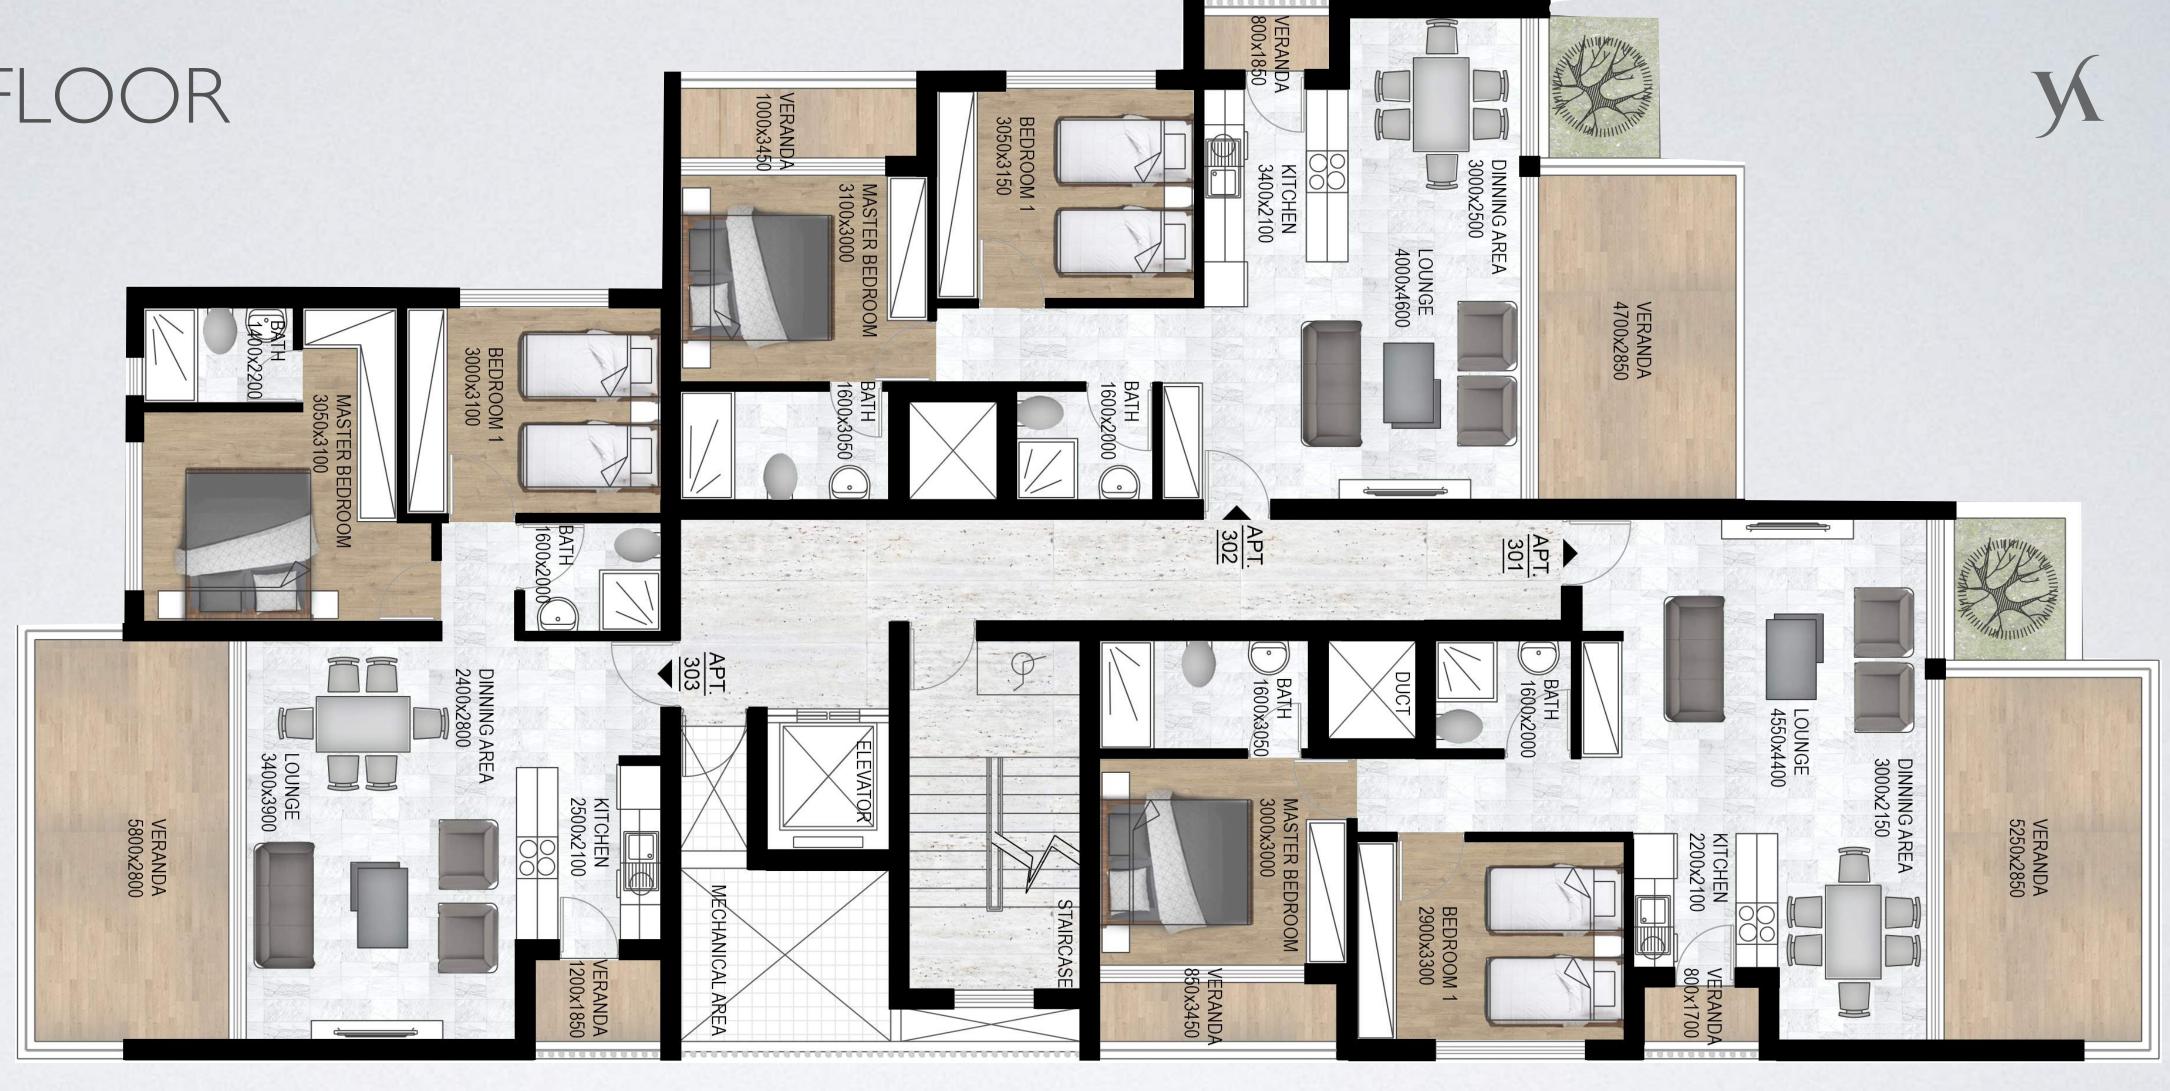

#### THIRD FLOOR

APARTMENT 301 117 SQM

APARTMENT 302 113 SQM

APARTMENT 303 113 SQM

"Exclusive Properties. Exclusive People."