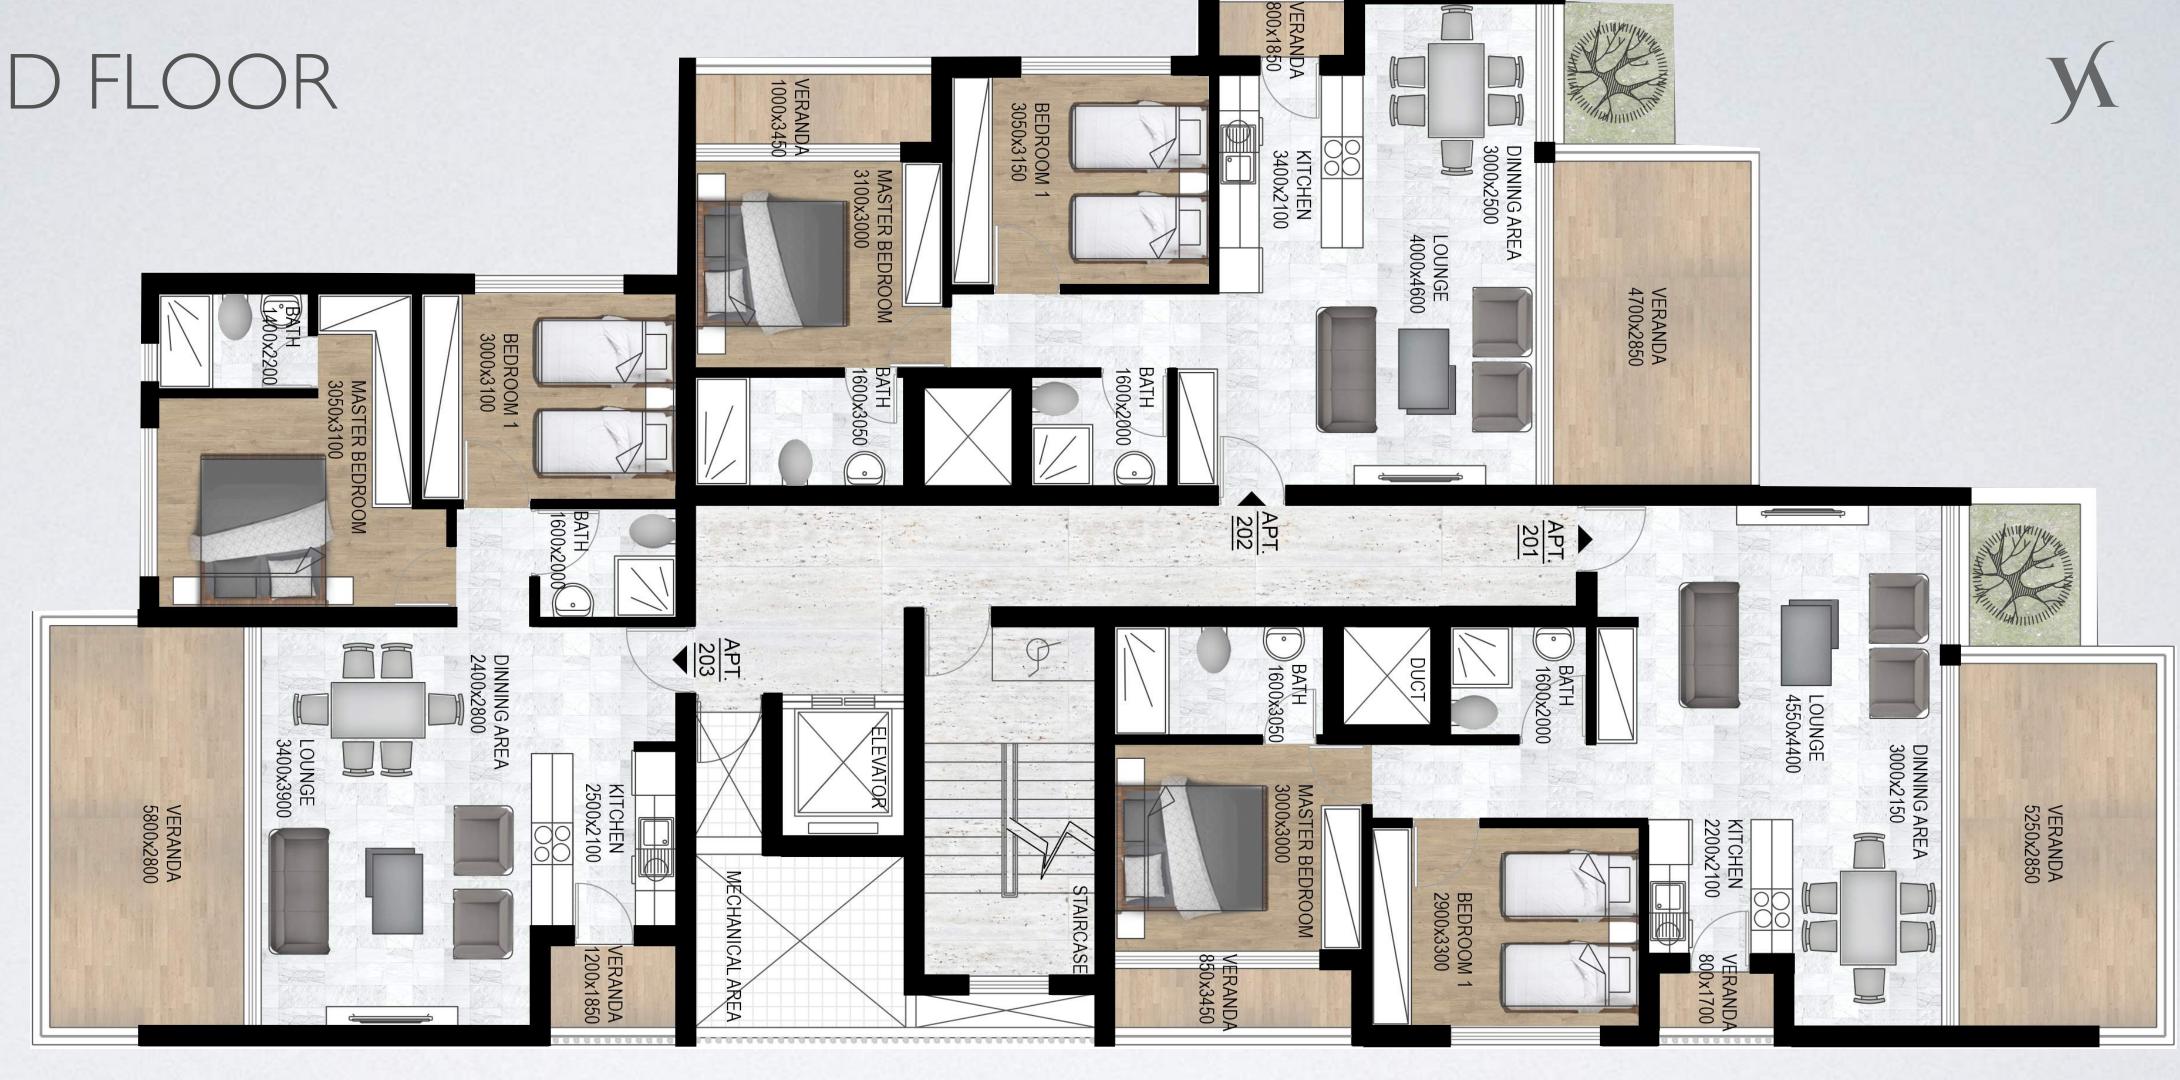

### FIRST FLOOR

APARTMENT 101 117 SQM

APARTMENT 102 113 SQM

APARTMENT 103 113 SQM

SECOND FLOOR

**APARTMENT 201** 117 SQM

**APARTMENT 202** 113 SQM

**APARTMENT 203** 113 SQM