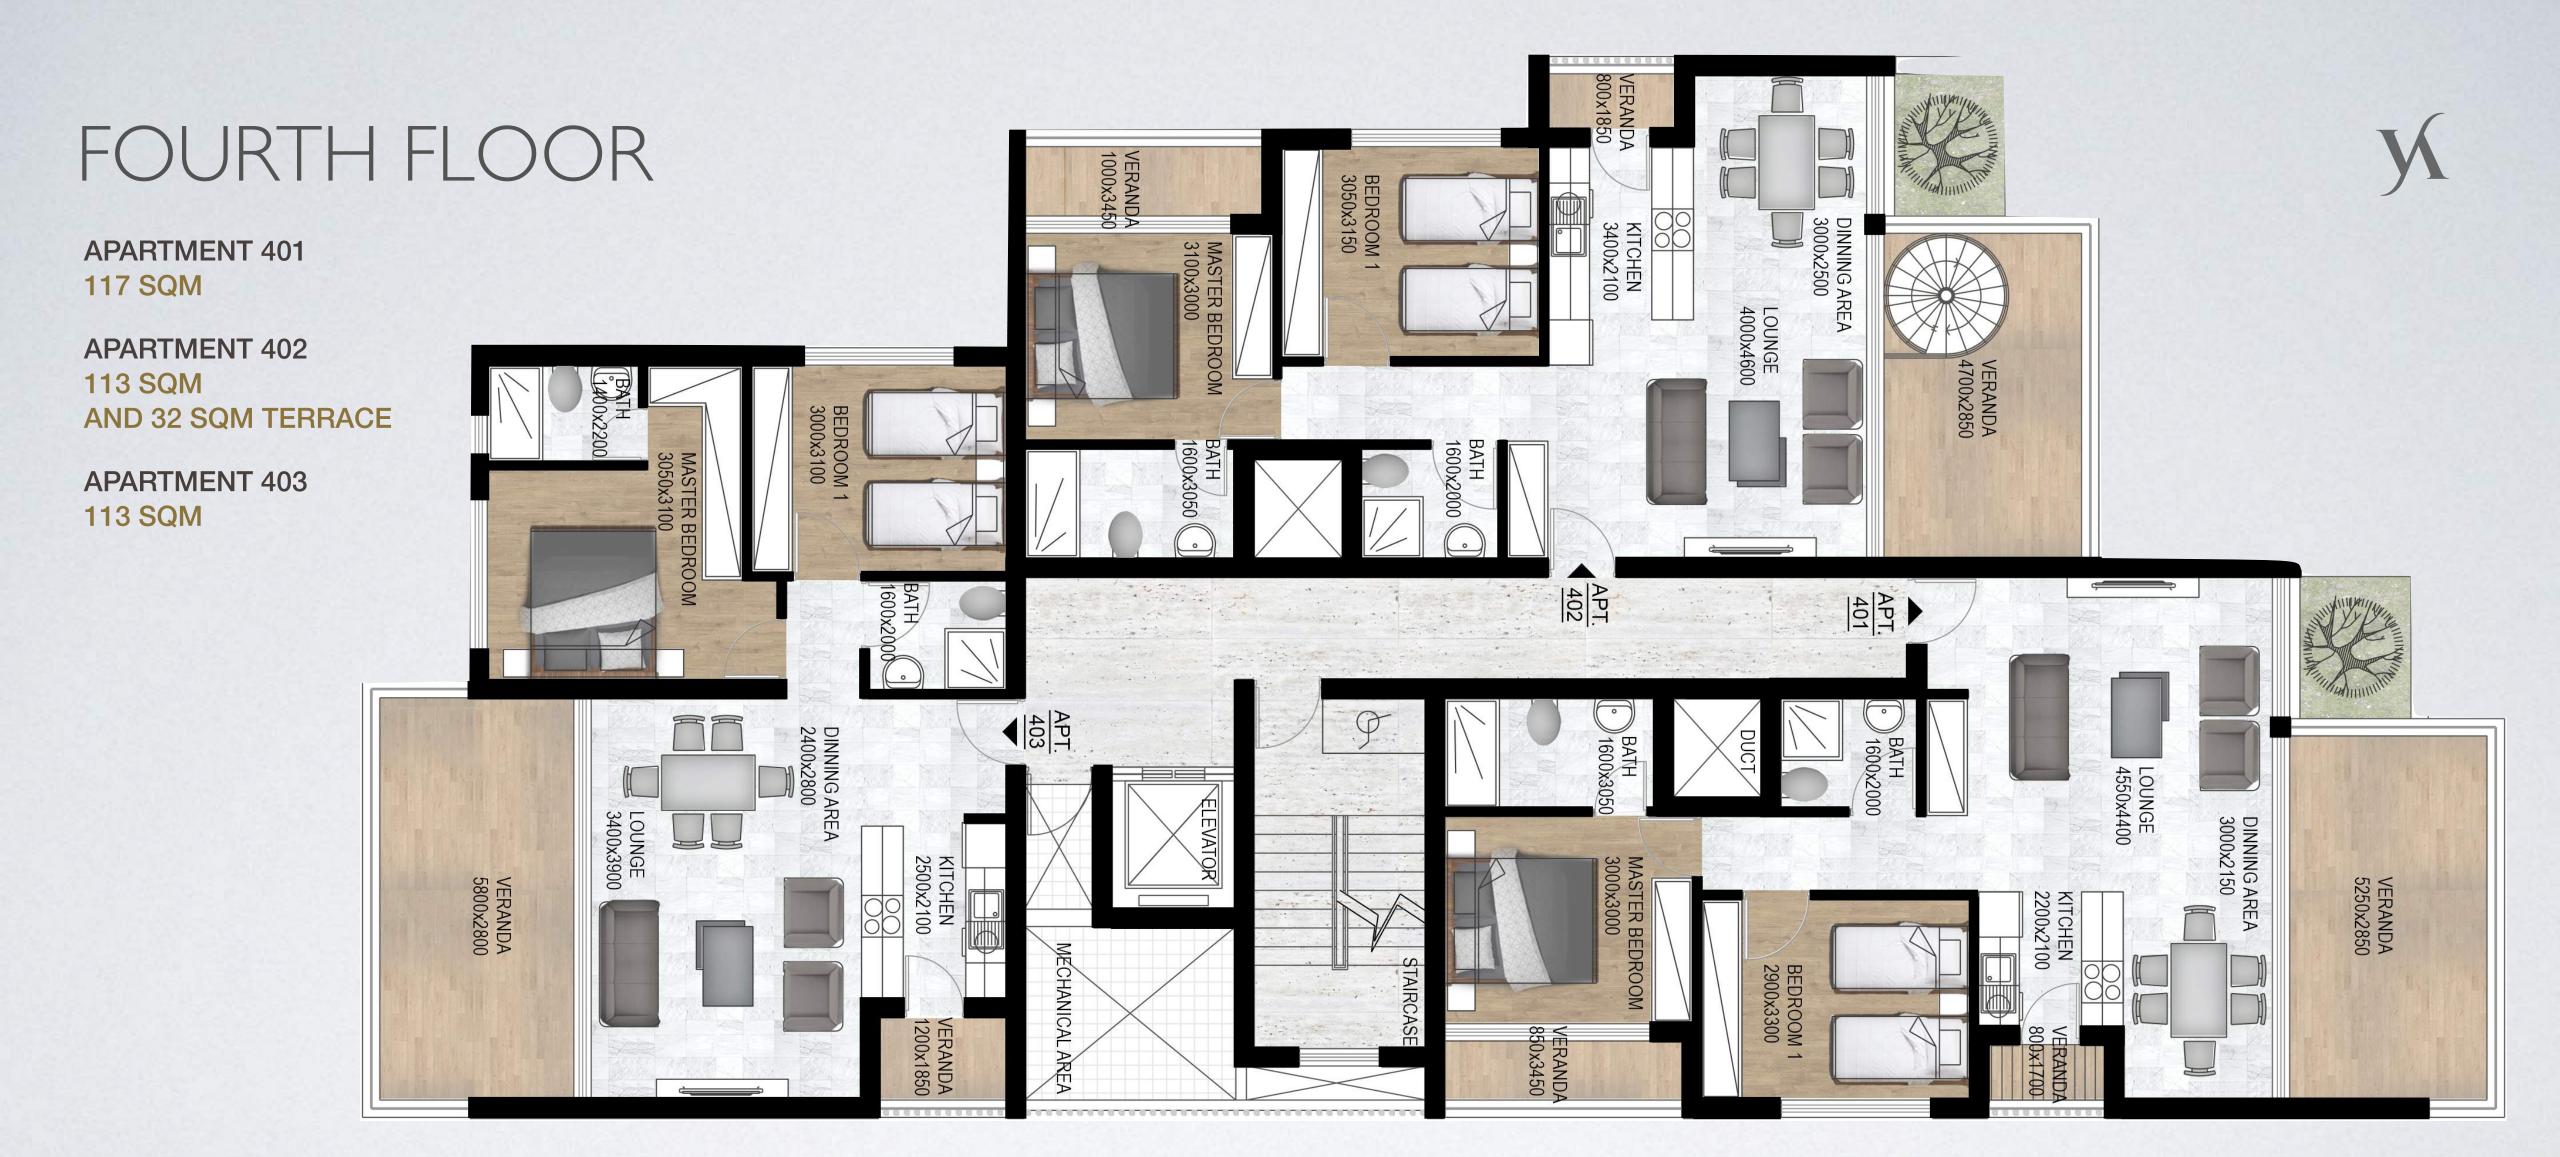

tention to detail is evident throughout, from the finest quality finishes to the use of premium materials.



















Each residence offers a world of unparalleled luxury and comfort, providing an ambiance of refined opulence. Whether you desire a serene retreat or a vibrant cosmopolitan lifestyle, Vista Faneromenis is the perfect place to call home, offering impeccable design, unparalleled amenities, and a prime location.















### FIRST FLOOR

APARTMENT 101 117 SQM

APARTMENT 102 113 SQM

APARTMENT 103 113 SQM



SECOND FLOOR

**APARTMENT 201** 117 SQM

**APARTMENT 202** 113 SQM

**APARTMENT 203** 113 SQM



GROUND FLOOR SECOND FLOOR THIRD FLOOR FIFTH FLOOR FIRST FLOOR FOURTH FLOOR

#### THIRD FLOOR

APARTMENT 301 117 SQM

APARTMENT 302 113 SQM

APARTMENT 303 113 SQM











"Exclusive Properties. Exclusive People."







#### CONTACT



- info@cccontractors.com
- Click to view Location
- cccontractors.com