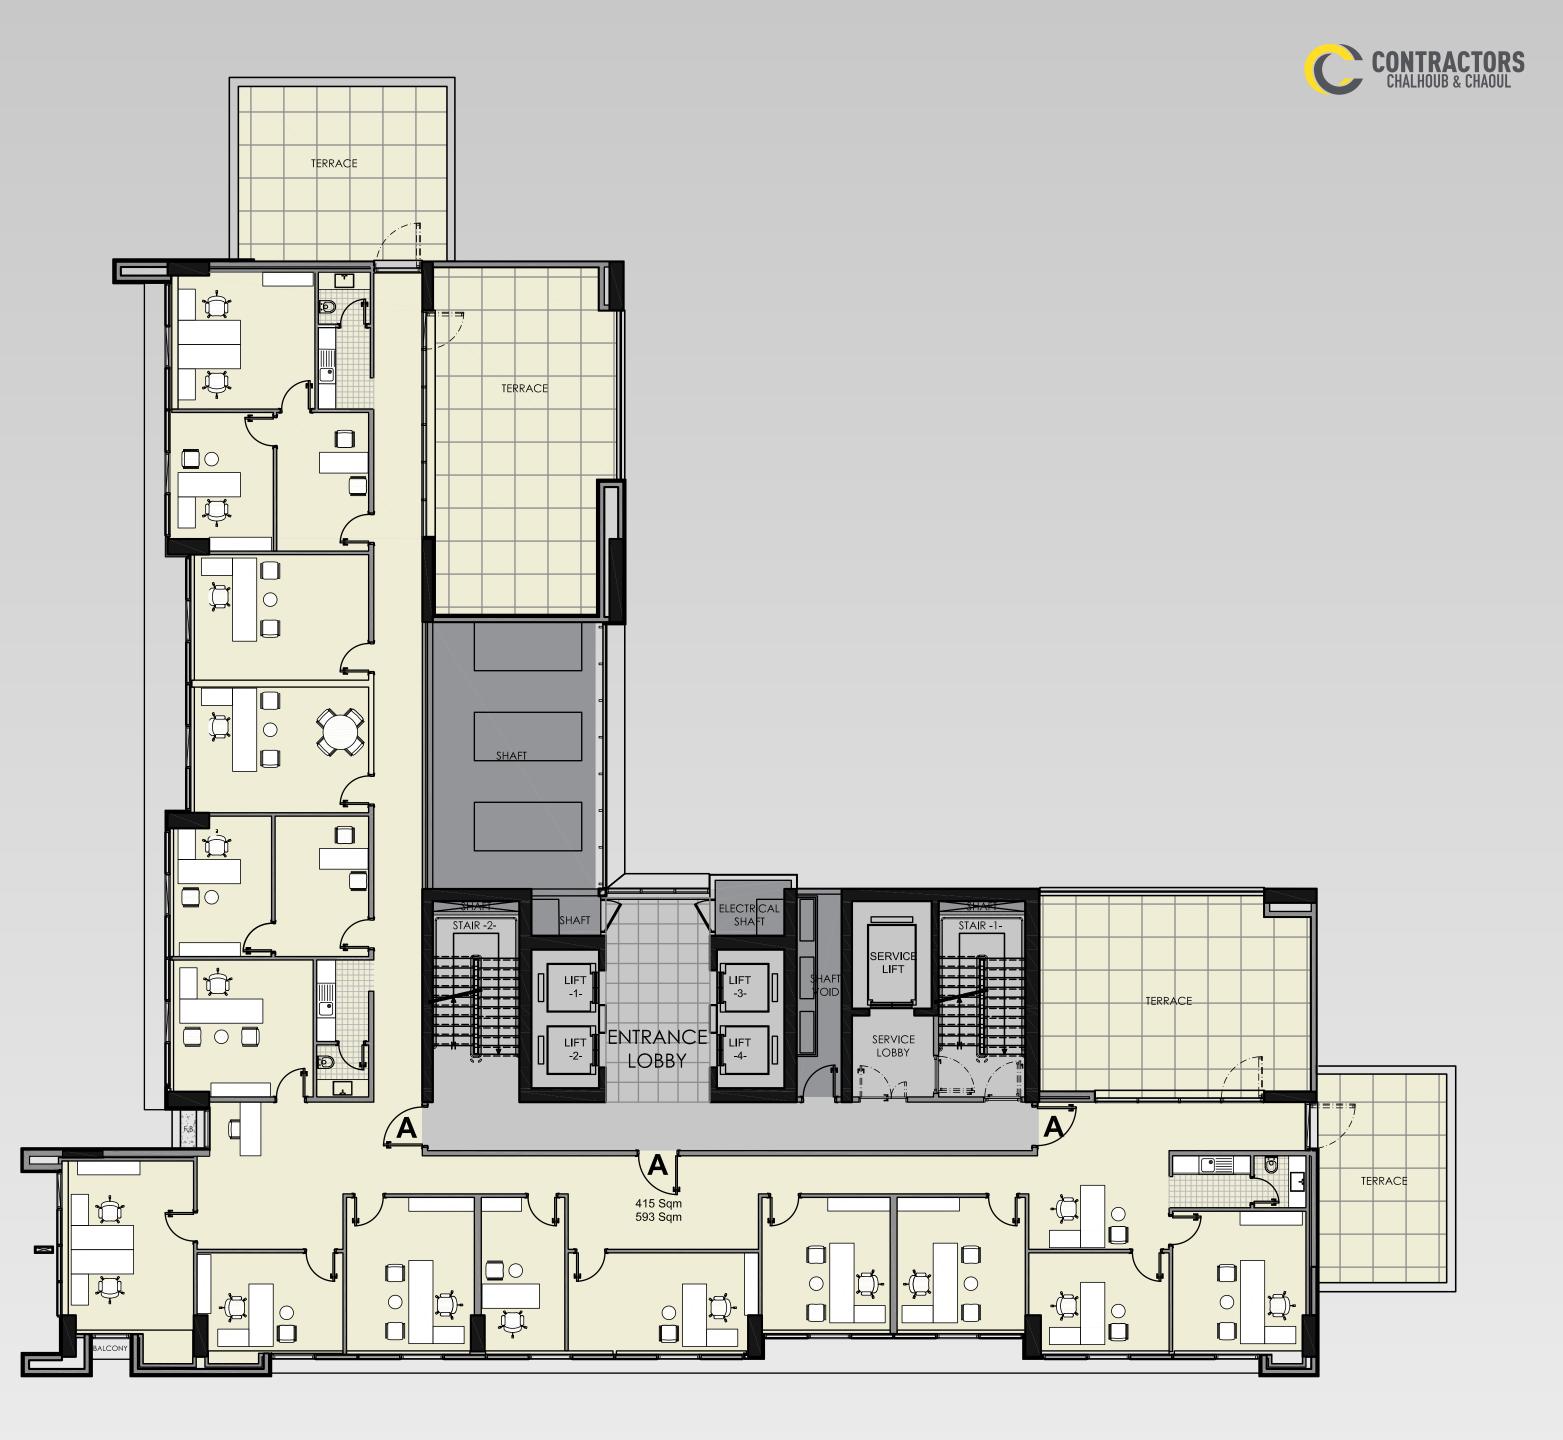

### FLOOR 12

OFFICE A 593 SQM

TERRACES 164 SQM

TOTAL SELLABLE 593 SQM TOTAL AREA 630 SQM