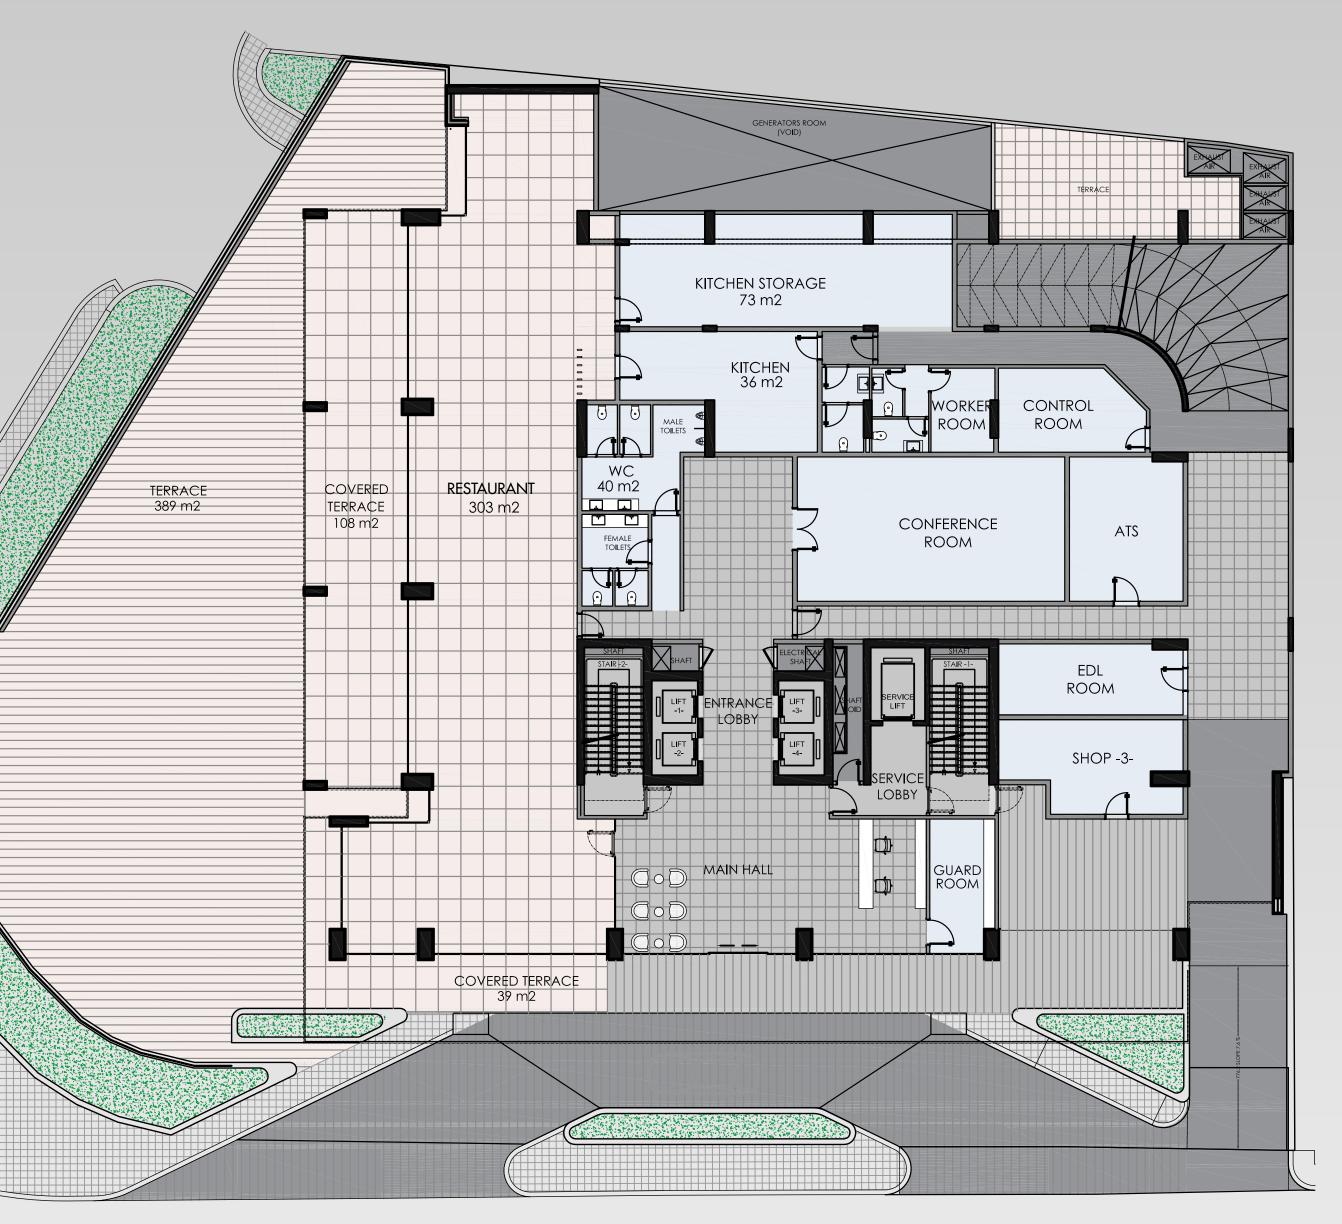

# **GROUND FLOOR**

On the ground floor, experience a blend of functionality and sophistication. A grand main hall sets the stage for networking events and exhibitions, while a well-appointed conference room provides a private space for meetings.

A fully equipped kitchen and bathrooms ensure convenience and comfort for all occupants.

| Ground Floor  |  |
|---------------|--|
| First Floor   |  |
| Second Floor  |  |
| Floors 3 - 8  |  |
| Floors 9 - 11 |  |
| Floor 12      |  |