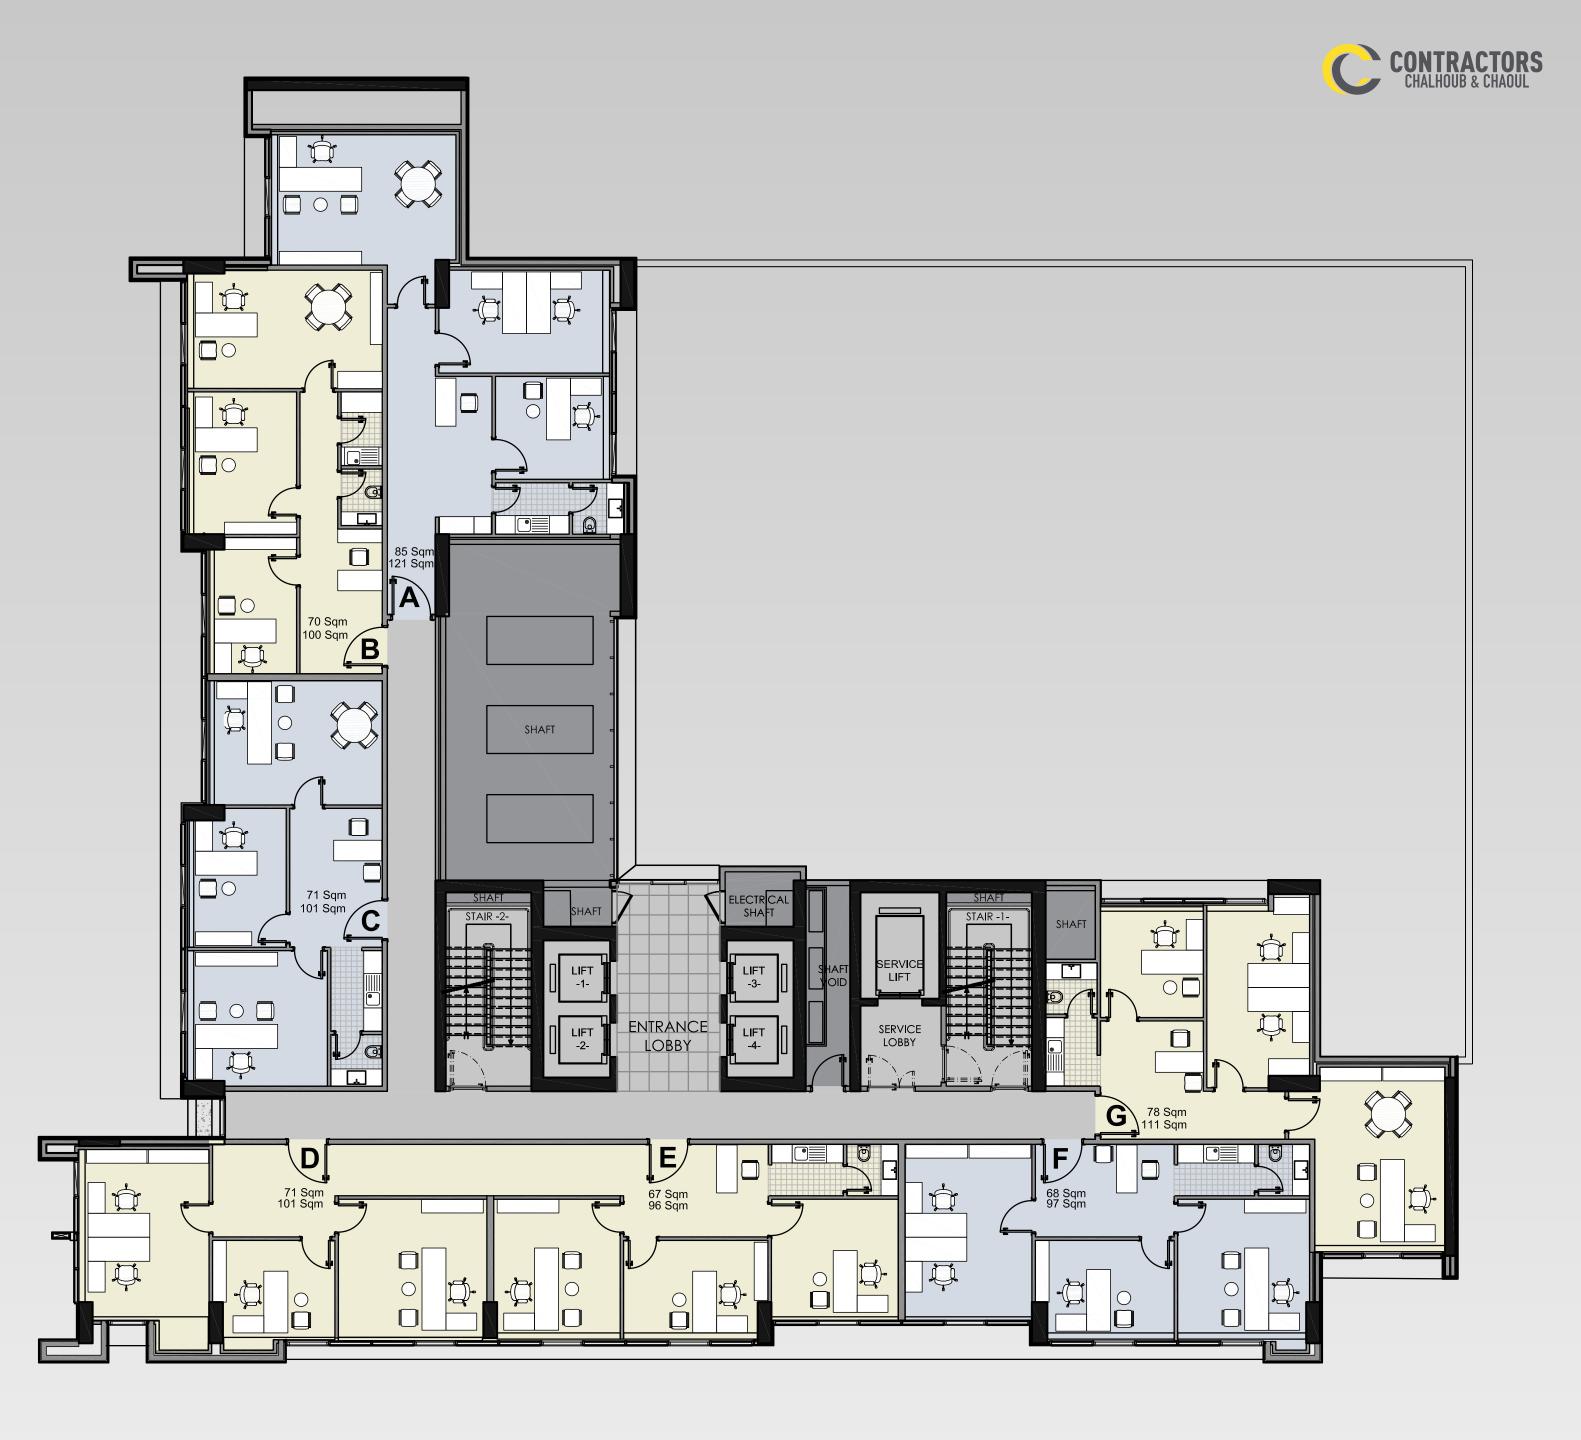

#### **FLOORS 3 - 8**

OFFICE A 121 SQM OFFICE B 100 SQM OFFICE C 101 SQM OFFICE D 101 SQM OFFICE E 96 SQM OFFICE F 97 SQM OFFICE G 111 SQM

TOTAL SELLABLE 727 SQM TOTAL AREA 793 SQM

| Ground Floor  |  |
|---------------|--|
| First Floor   |  |
| Second Floor  |  |
| Floors 3 - 8  |  |
| Floors 9 - 11 |  |
| Floor 12      |  |