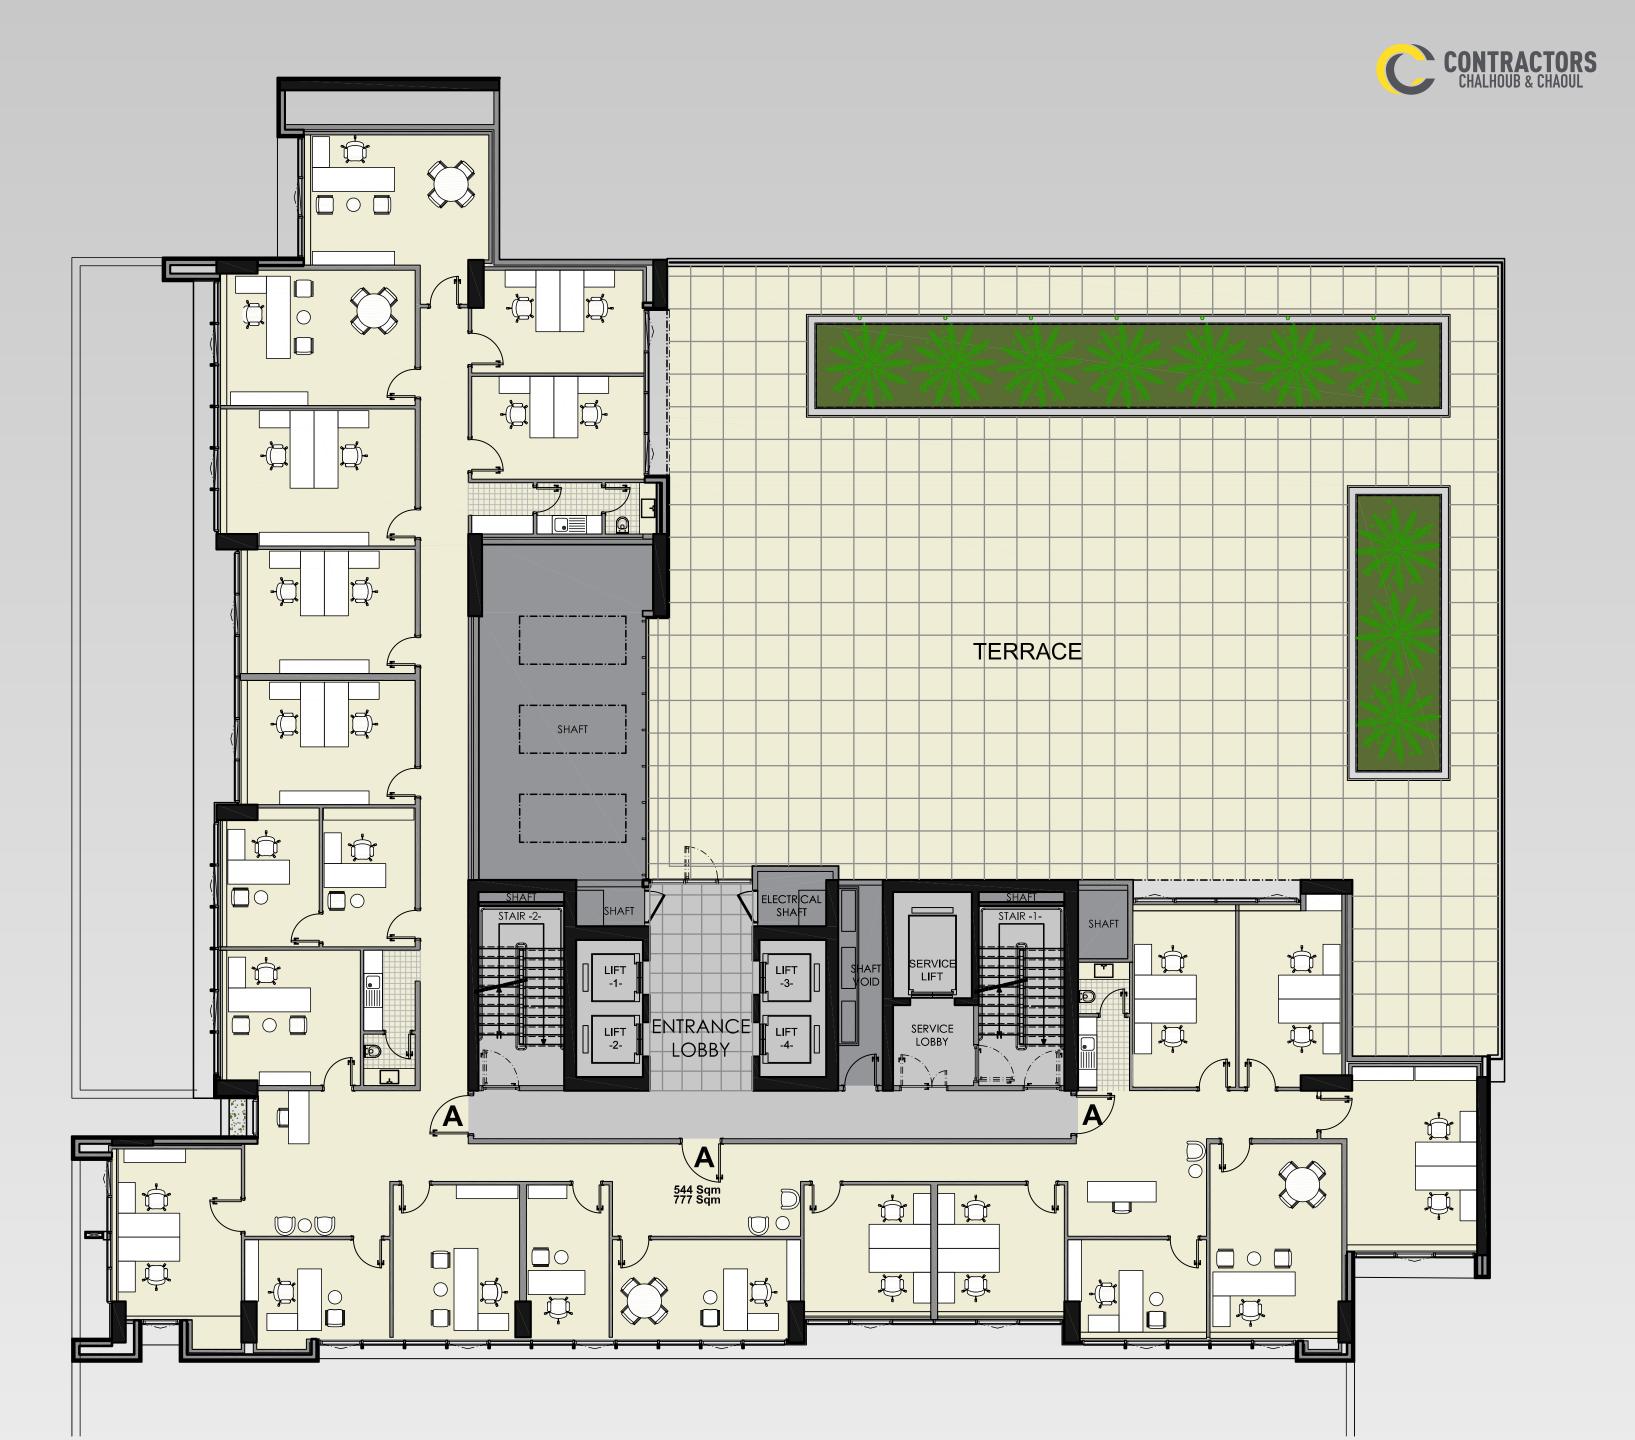

### **SECOND FLOOR**

OFFICE A 777 SQM TERRACE 463 SQM

TOTAL SELLABLE 777 SQM TOTAL AREA 793 SQM

| Ground Floor  |  |
|---------------|--|
| First Floor   |  |
| Second Floor  |  |
| Floors 3 - 6  |  |
| Floors 9 - 11 |  |
| Floor 12      |  |
|               |  |