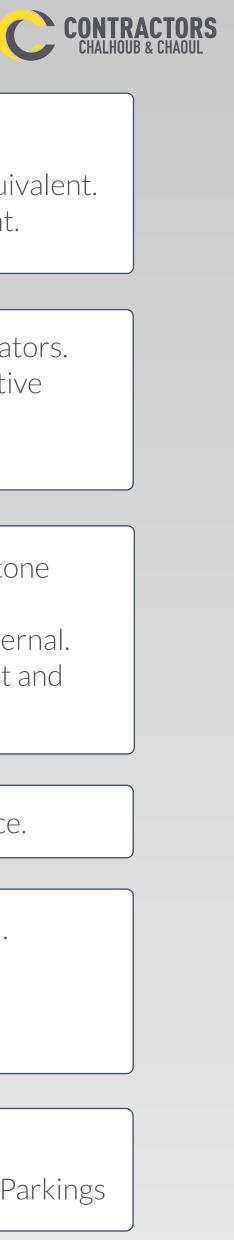

## **TECHNICAL SPECS**

- ✓ Design following NFPA Standards.
- ✓ Technical control: Socotec.
- ✓ Seismic Structure design.
- ✓ Sprinkler system.
- ✓ Automatic Back up Power Supply.
- ✓ **Elevations:** Structural glazed, curtain wall. Technal MXSG System or similar.
- ✓ Glass: St Gobain cool light
  Double glazed tempered glass 8-16-6.
- ✓ Water well digging, Treatment and filtration systems.