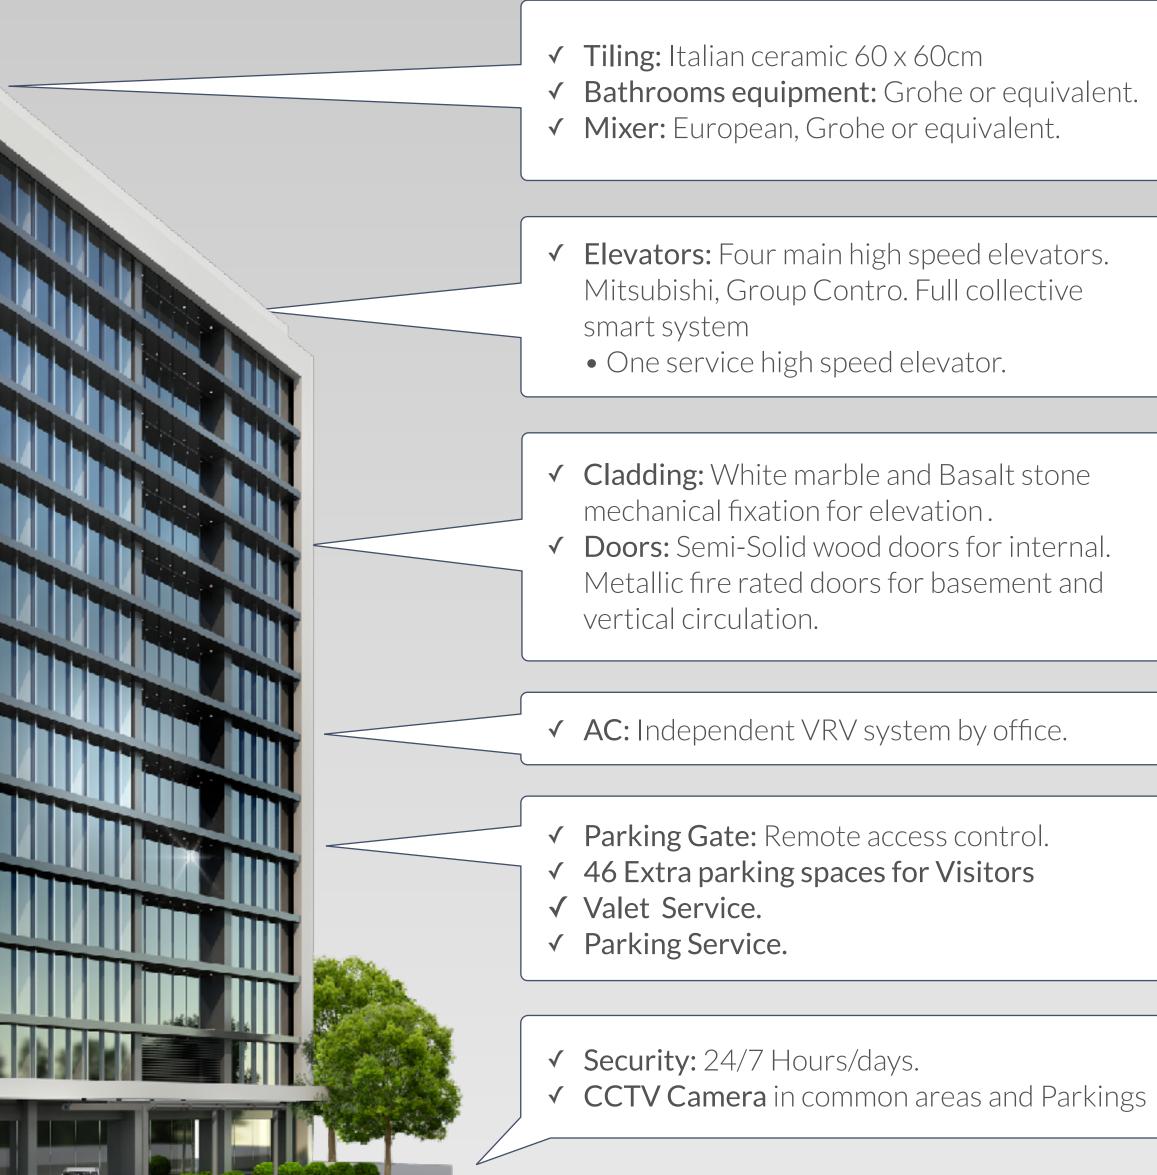

## **TECHNICAL SPECS**

- ✓ Design following NFPA Standards.
- ✓ Technical control: Socotec.
- ✓ Seismic Structure design.
- ✓ Sprinkler system.
- ✓ Automatic Back up Power Supply.
- ✓ **Elevations:** Structural glazed, curtain wall. Technal MXSG System or similar.
- ✓ Glass: St Gobain cool light
  Double glazed tempered glass 8-16-6.
- ✓ Water well digging, Treatment and filtration systems.