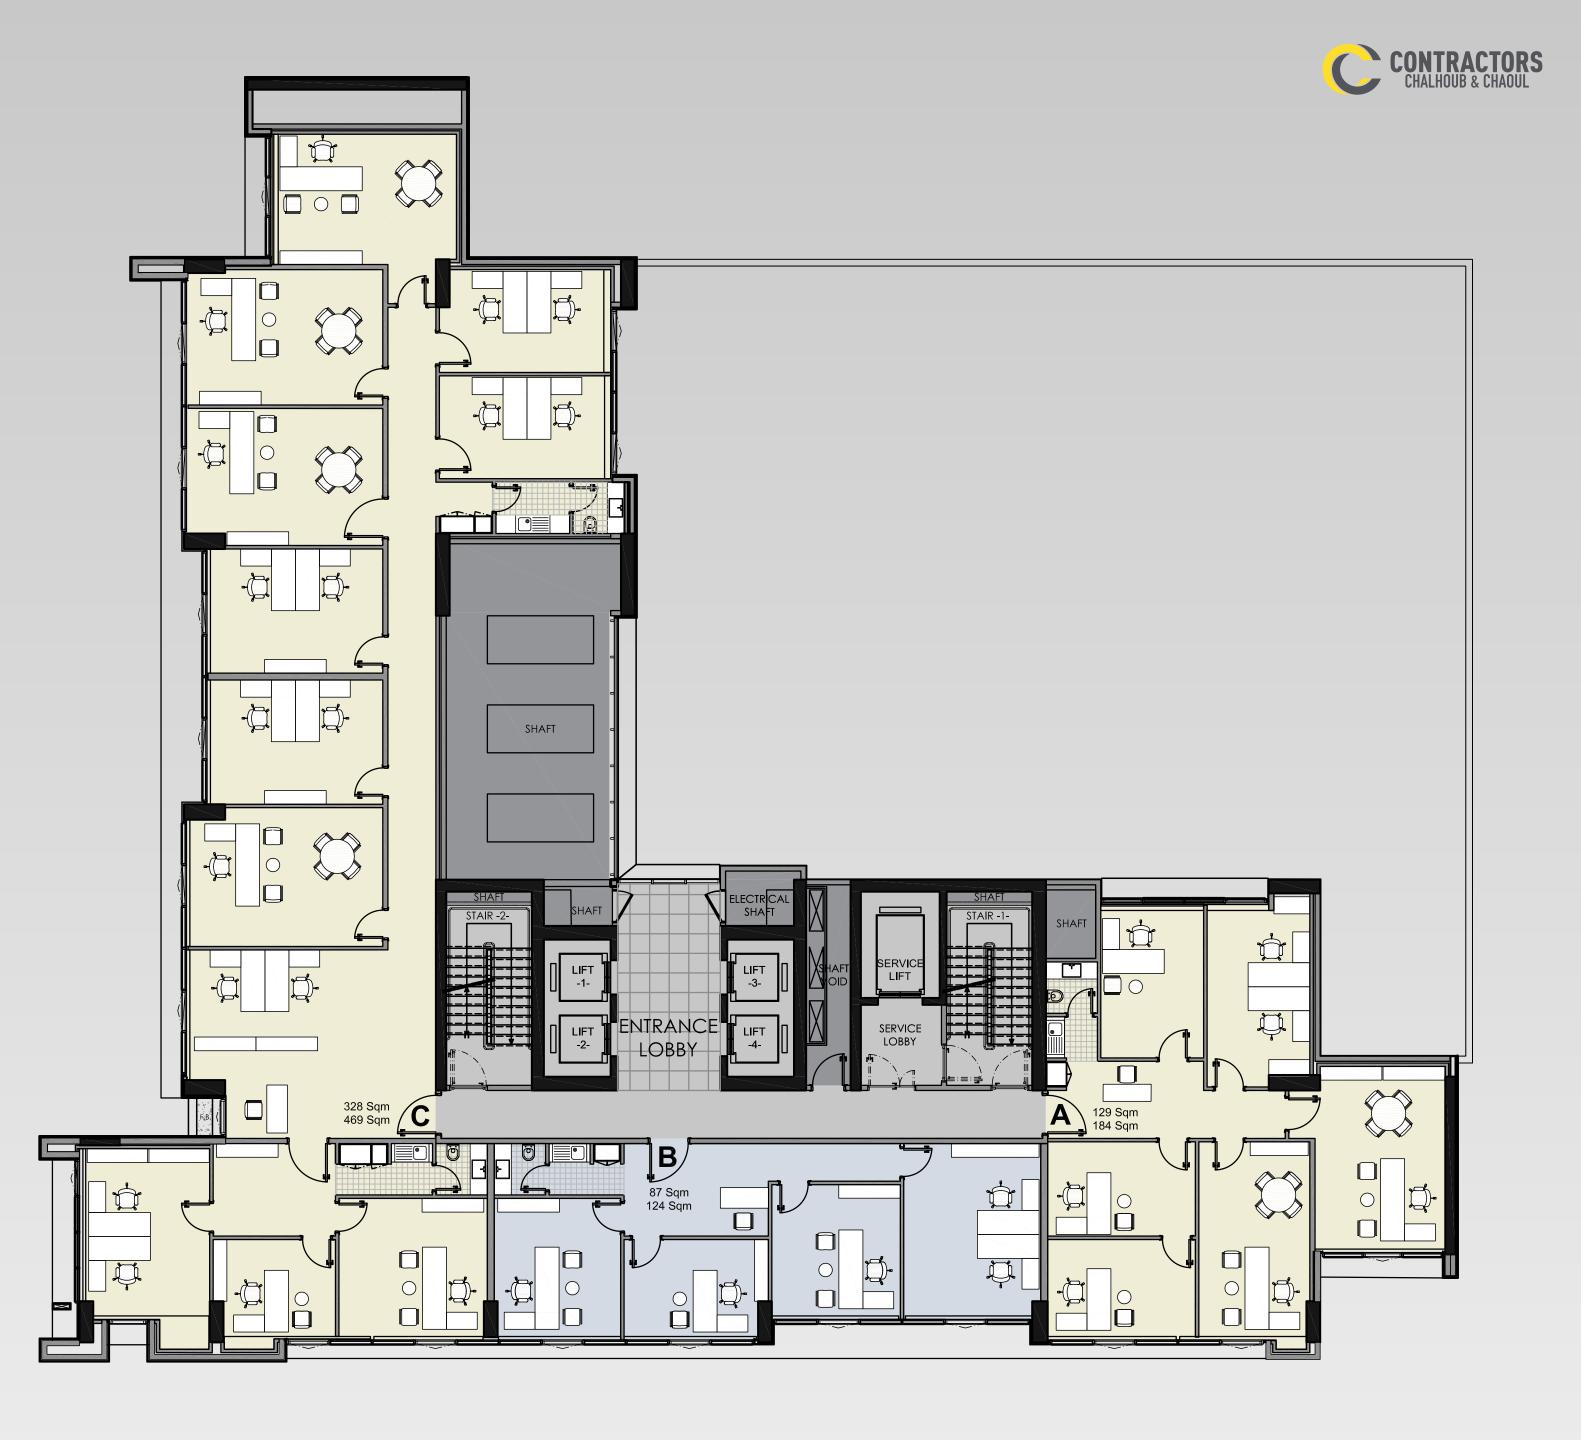

### FLOORS 9 - 11

OFFICE A 184 SQM OFFICE B 124 SQM OFFICE C 469 SQM

TOTAL SELLABLE 777 SQM TOTAL AREA 793 SQM

| Ground Floor  |  |
|---------------|--|
| First Floor   |  |
| Second Floor  |  |
| Floors 3 - 8  |  |
| Floors 9 - 11 |  |
| Floor 12      |  |