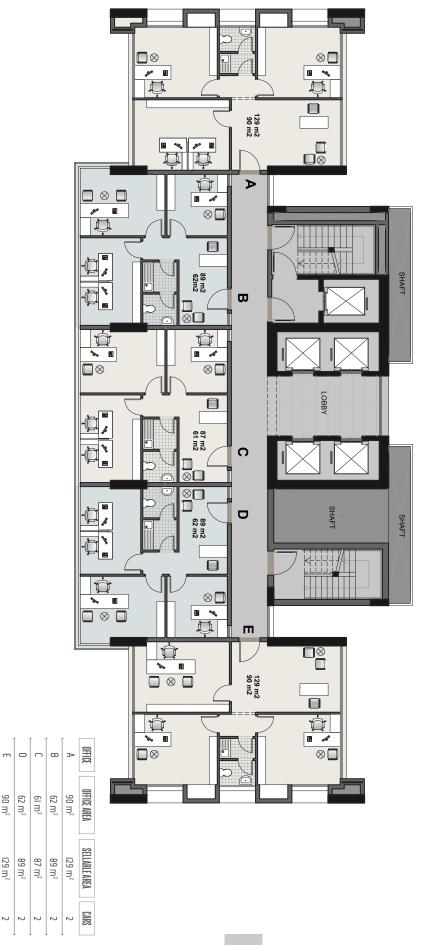

# FLOOR | PLANS

Our floor plans are optimal for small businesses to large corporations, with spaces ranging from 90 to 525sqm. We are here to tailor our spaces to your needs.

Second Floor Mezzanine Plan