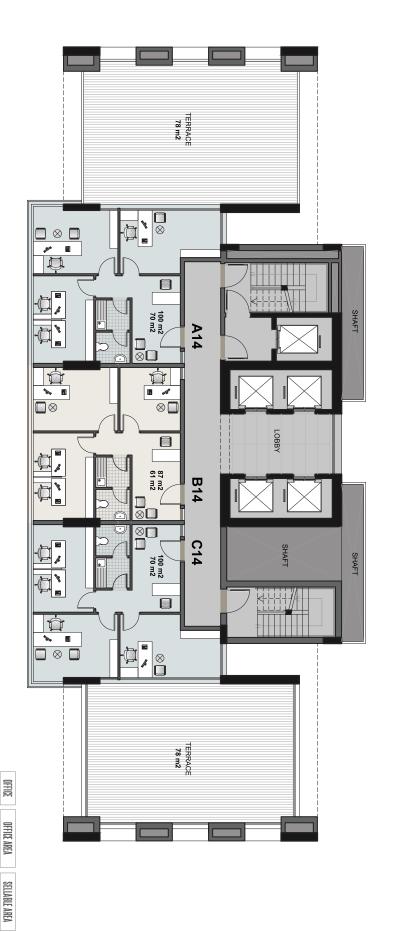

# FLOOR | PLANS

Our floor plans are optimal for small businesses to large corporations, with spaces ranging from 90 to 525sqm. We are here to tailor our spaces to your needs.

Second Floor Mezzanine Plan

70 m2 6l m2 70 m2

87 m2 100 m2

2