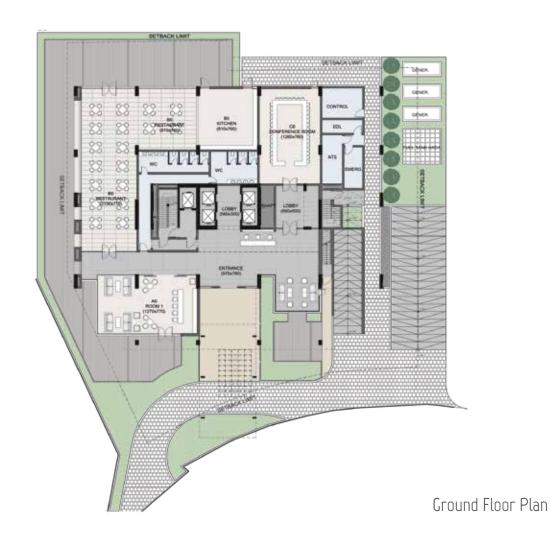

# FLOOR | PLANS

Our floor plans are optimal for small businesses to large corporations, with spaces ranging from 90 to 525sqm. We are here to tailor our spaces to your needs.

Second Floor Mezzanine Plan