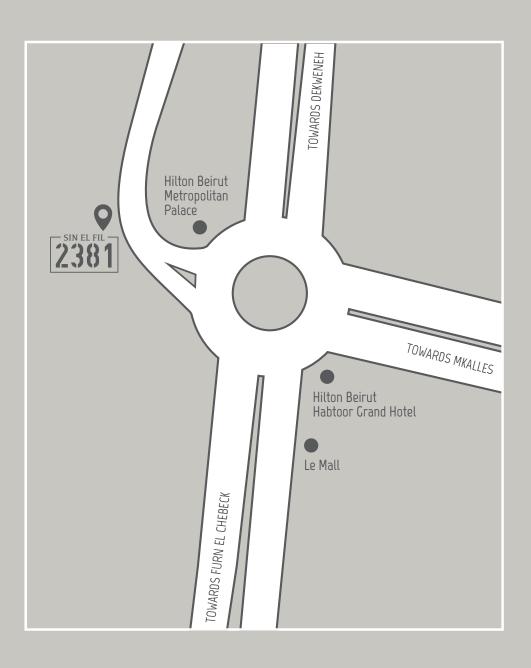

### Sin El Fil 2381

is a commercial center right next to Beirut, near Habtoor Hotel. With the benefit of proximity and brevity of travel needed by all business owners and customers alike, the destination is a central hub for a host of needs and wants.