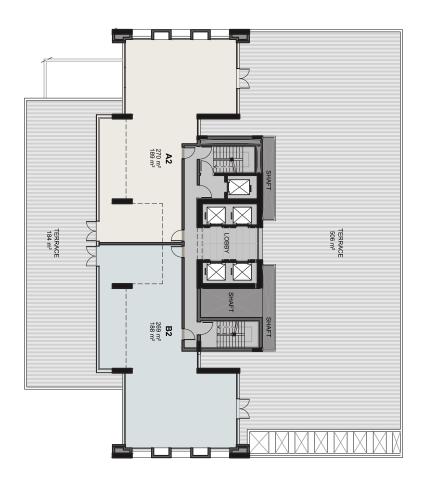

# FLOOR | PLANS

Our floor plans are optimal for small businesses to large corporations, with spaces ranging from 90 to 525sqm. We are here to tailor our spaces to your needs.

Second Floor Mezzanine Plan

70 m2 6l m2 70 m2

87 m2 100 m2

2