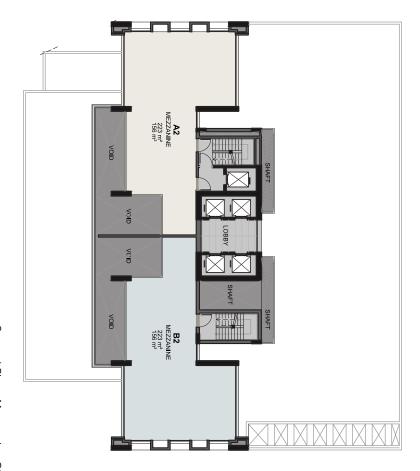

# FLOOR | PLANS

Our floor plans are optimal for small businesses to large corporations, with spaces ranging from 90 to 525sqm. We are here to tailor our spaces to your needs.

Second Floor Mezzanine Plan